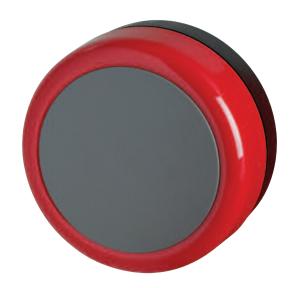

A unique, patented alarm bell designed for use in fire, security and other signalling systems. The combination of a miniature solenoid with an integrated control circuit allows excellent sound coverage, minimum current consumption and increased reliability. The improved aesthetics make the bell suitable for all applications including the most prestigious locations.

### **Benefits**

- Suitable for all locations
- Easy to fit
- Provides protection up to IP33C
- Delivers up to 95dB(A)

## **Technical Specification**

| Voltage      | 24Vdc                                               |  |
|--------------|-----------------------------------------------------|--|
| Current      | 24 Vdc 25 - 35mA                                    |  |
| Sound Output | 95dB(A)                                             |  |
| Monitoring   | Reverse polarity (dc only)                          |  |
| Temperature  | -10°C to +55°C (Indoor)<br>-25°C to +70°C (Outdoor) |  |
| Protection   | IP21C, IP33C (WP)                                   |  |
| Construction | Gong - Steel, Base - Polycarbonate                  |  |
| Weight       | 24 Volt 1.1 Kg                                      |  |
| Colours      | Gong - Red and Grey<br>Base - Black                 |  |
|              |                                                     |  |