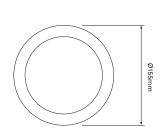

A unique, patented alarm bell designed for use in fire, security and other signalling systems. The combination of a miniature solenoid with an integrated control circuit allows excellent sound coverage, minimum current consumption and increased reliability. The improved aesthetics make the bell suitable for all applications including the most prestigious locations.

#### **Features**

- Modern design
- Simple instalation
- Weatherproof kit option
- High sound output

### **Benefits**

- Suitable for all locations
- Easy to fit
- Provides protection up to IP33C
- Delivers up to 95dB(A)

# Dimensions





## **Technical Specification**

| Voltage      | 24Vdc                                               |  |
|--------------|-----------------------------------------------------|--|
| Current      | 24 Vdc 25 - 35mA                                    |  |
| Sound Output | 95dB(A)                                             |  |
| Monitoring   | Reverse polarity (dc only)                          |  |
| Temperature  | -10°C to +55°C (Indoor)<br>-25°C to +70°C (Outdoor) |  |
| Protection   | IP21C, IP33C (WP)                                   |  |
| Construction | Gong - Steel, Base - Polycarbonate                  |  |
| Weight       | 24 Volt 1.1 Kg                                      |  |
| Colours      | Gong - Red and Grey<br>Base - Black                 |  |
|              |