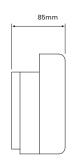

A unique, patented alarm bell designed for use in fire, security and other signalling systems. The combination of a miniature solenoid with an integrated control circuit allows excellent sound coverage, minimum current consumption and increased reliability. The improved aesthetics make the bell suitable for all applications including the most prestigious locations.

#### **Features**

- Modern design
- Simple instalation
- Weatherproof kit option
- High sound output

### **Benefits**

- Suitable for all locations
- Easy to fit
- Provides protection up to IP33C
- Delivers up to 95dB(A)

# Dimensions





## **Technical Specification**

| Voltage      | 24Vdc                                               |  |
|--------------|-----------------------------------------------------|--|
| Current      | 24 Vdc 25 - 35mA                                    |  |
| Sound Output | 95dB(A)                                             |  |
| Monitoring   | Reverse polarity (dc only)                          |  |
| Temperature  | -10°C to +55°C (Indoor)<br>-25°C to +70°C (Outdoor) |  |
| Protection   | IP21C, IP33C (WP)                                   |  |
| Construction | Gong - Steel, Base - Polycarbonate                  |  |
| Weight       | 24 Volt 1.1 Kg                                      |  |
| Colours      | Gong - Red and Grey<br>Base - Black                 |  |
|              |